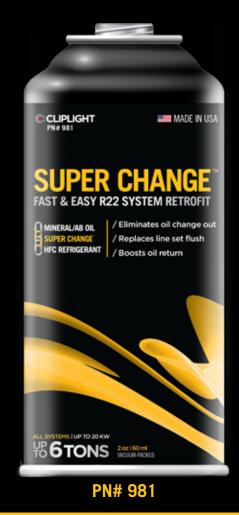

CCLIPLIGHT SUPER CHANGE FAST & EASY R22 SYSTEM RETROFIT

/ Links Mineral/AB oil to any HFC refrigerant
/ Eliminates oil change requirements
/ Replaces R22 line set conversion flush
/ Boosts oil return & heat transfer